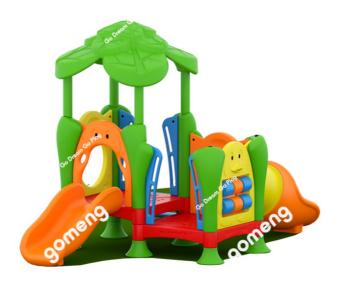

## **Description:**

The KIDDIE TIME 21015B is a two-deck structure with a natural color palette and it is designed for children ages 6-23 months. Featuring both the play panels and two options for tot slides. A colored ball panel provide learning during play. The window panel allows kids to see out and stay active with their friends. Cute tube slide and short straight slide will provide two different sliding experiences.

## **Product Specifications:**

Model Number: 21015B

Dimension: 3770x2140x2370mm Safety Zone: 7430x5800mm Age Range: 6-23 Months Child Capacity: 10-14 Fall Height: 51cm(1'8")