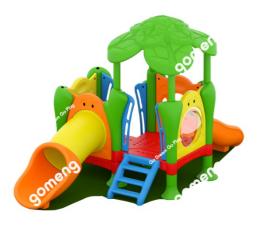

## **Description:**

The KIDDIE TIME 21015B is a two-deck structure with a natural color palette and it is designed for children ages 6-23 months. Featuring both the play panels and two options for tot slides. A colored ball panel provide learning during play. The window panel allows kids to see out and stay active with their friends. Cute tube slide and short straight slide will provide two different sliding experiences.

## **Product Specifications:**

Model Number: 21015B

Dimension: 3770x2140x2370mm Safety Zone: 7430x5800mm Age Range: 6-23 Months Child Capacity: 10-14 Fall Height: 51cm(1'8")