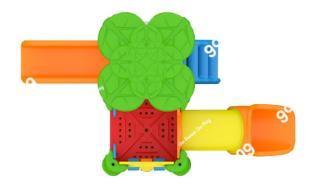

## **Product Specifications:**

Model Number: 21015B

Dimension: 3770x2140x2370mm Safety Zone: 7430x5800mm Age Range: 6-23 Months Child Capacity: 10-14 Fall Height: 51cm(1'8")