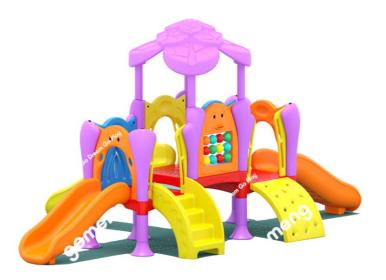

## **Description:**

The KIDDIE TIME 21017B is a three-deck structure that combined with pink, yellow and orange. Girls tend to love it! One stair and an arch climber activate body strength, and help build fine motor skills. The KIDDIE TIME 21017B is a great way for children to interact with each other, playing with 3 slides and the play panels will flex communication and social skills. It's ideal for home, backyard, parks, day care and more.

## **Product Specifications:**

Model Number: 21017B Dimension: 5870x3480x2710mm Safety Zone: 9530x7140mm Age Range: 2-5 Years Child Capacity: 16-20 Fall Height: 85cm(2'9.5'')