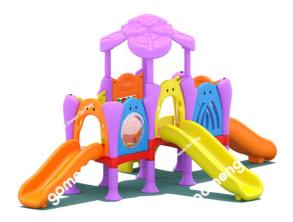

## **Description:**

The KIDDIE TIME 21017B is a three-deck structure that combined with pink, yellow and orange. Girls tend to love it! One stair and an arch climber activate body strength, and help build fine motor skills. The KIDDIE TIME 21017B is a great way for children to interact with each other, playing with 3 slides and the play panels will flex communication and social skills. It's ideal for home, backyard, parks, day care and more.

## **Product Specifications:**

Model Number: 21017B Dimension: 5870x3480x2710mm Safety Zone: 9530x7140mm Age Range: 2-5 Years Child Capacity: 16-20 Fall Height: 85cm(2'9.5'')