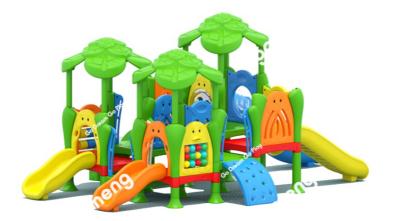

## **Description:**

Children can interact with their friends on this big play structure, which can accommodate up to 30 children. With the safety stair and the arch climber, kids can play together and communicate with each other where they should reach or step next. Kids will enjoy plenty of light and sky views with window panel. With totally 4 slides (3 straight slides and 1 tube slide), will also provide different sliding experience.

## **Product Specifications:**

Model Number: 21018B Dimension: 6470x4200x2710mm Safety Zone: 10130x7860mm Age Range: 2-5 Years Child Capacity: 28-32 Fall Height: 102cm(3'4.5'')