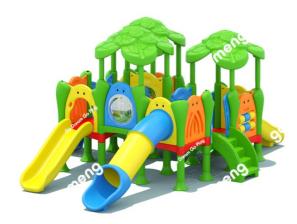

## **Description:**

Children can interact with their friends on this big play structure, which can accommodate up to 30 children. With the safety stair and the arch climber, kids can play together and communicate with each other where they should reach or step next. Kids will enjoy plenty of light and sky views with window panel. With totally 4 slides (3 straight slides and 1 tube slide), will also provide different sliding experience.