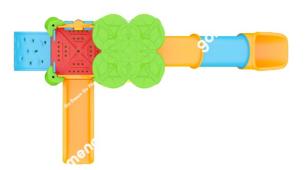

## **Product Specifications:**

Model Number: 21042B Dimension: 5000x2630x2710mm Safety Zone: 8660x6290mm Age Range: 2-5 Years Child Capacity: 10-14 Fall Height: 85cm(2'9.5'')