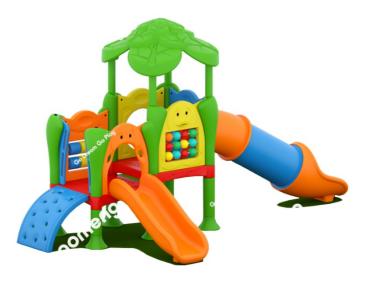

## **Description:**

Kids will enjoy hours of outdoor fun and adventure with the KIDDIE TIME 21042B. The arch climber which is perfect for a small child around the age of 2-5 years and could help them develop gross motor skills. Children will having fun when playing the short straight and tube slide. Children will explore three play panels, which were selected to encourage skill development such as fine/gross motor development. The KIDDIE TIME 21042B is ideal for home early childhood centers, as it can be used indoor or outside.