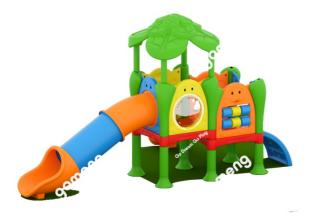

## **Description:**

Kids will enjoy hours of outdoor fun and adventure with the KIDDIE TIME 21042B. The arch climber which is perfect for a small child around the age of 2-5 years and could help them develop gross motor skills. Children will having fun when playing the short straight and tube slide. Children will explore three play panels, which were selected to encourage skill development such as fine/gross motor development. The KIDDIE TIME 21042B is ideal for home early childhood centers, as it can be used indoor or outside.