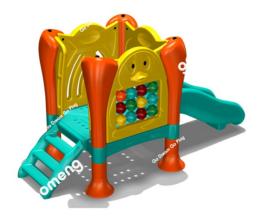

## **Description:**

The KIDDIE TIME 21052 is a simple play equipment for developing 6-23-month children! The small ladder is easily to use for walkers to reach the main platform. A colored ball panel is an interactive learning panel that can help infants and toddlers recognize different colors when playing. The tot slide offers a fun experience from a 51cm (20") high deck to ground level. This structure is also available with a roof. The KIDDIE TIME 21052 is designed for outdoor use, but can be used indoors as well.

## **Product Specifications:**

Model Number: 21052

Dimension: 2750x1220x1420mm Safety Zone: 6410x4880mm Age Range: 6-23 Months Child Capacity: 6-10 Fall Height: 51cm(1'8")