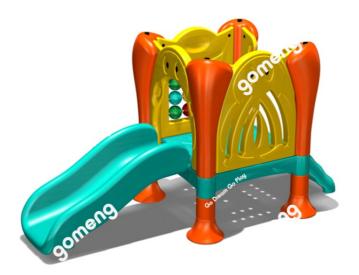

## **Description:**

The KIDDIE TIME 21052 is a simple play equipment for developing 6-23-month children! The small ladder is easily to use for walkers to reach the main platform. A colored ball panel is an interactive learning panel that can help infants and toddlers recognize different colors when playing. The tot slide offers a fun experience from a 51cm (20") high deck to ground level. This structure is also available with a roof. The KIDDIE TIME 21052 is designed for outdoor use, but can be used indoors as well.

## **Product Specifications:**

Model Number: 21052

Dimension: 2750x1220x1420mm Safety Zone: 6410x4880mm Age Range: 6-23 Months Child Capacity: 6-10 Fall Height: 51cm(1'8")