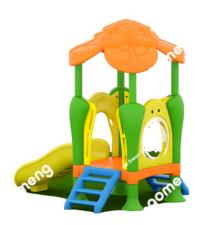

## **Description:**

The KIDDIE TIME 21052B with Roof is designed to provide a shady place to play! With the 6-23 month age range in mind, including elements that can develop motor skills during play. There is a short tot slide and two small ladders allow children to climb up the structure and onto the top deck. This is a good way to improve fine motor and gross motor development. The Window Panel allows children to peek at their friends. The KIDDIE TIME 21052B with Roof is a great choice as it can be used indoors as well as outdoors.