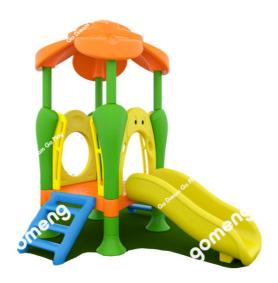

## **Description:**

The KIDDIE TIME 21052B with Roof is designed to provide a shady place to play! With the 6-23 month age range in mind, including elements that can develop motor skills during play. There is a short tot slide and two small ladders allow children to climb up the structure and onto the top deck. This is a good way to improve fine motor and gross motor development. The Window Panel allows children to peek at their friends. The KIDDIE TIME 21052B with Roof is a great choice as it can be used indoors as well as outdoors.