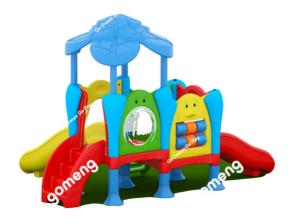

## **Description:**

If you are looking for that perfect outdoor and indoor play structure will love the convenience and durability offered by this KIDDIE TIME 21087B. The small step and stair will allow kids engage in active tasks to strengthen the large muscle groups in the arms, legs, and core. The play panels provide children with opportunities to improve hand strength and dexterity. Kids will enjoy the sky views with window panel and stay active with their friends.

## **Product Specifications:**

Model Number: 21087B

**Dimension:** 3830x2380x2540mm **Safety Zone:** 7490x6040mm

Age Range: 2-5 Years Child Capacity: 12-16 Fall Height: 68cm(2'3")