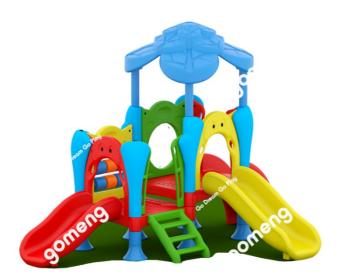

## **Description:**

If you are looking for that perfect outdoor and indoor play structure will love the convenience and durability offered by this KIDDIE TIME 21087B. The small step and stair will allow kids engage in active tasks to strengthen the large muscle groups in the arms, legs, and core. The play panels provide children with opportunities to improve hand strength and dexterity. Kids will enjoy the sky views with window panel and stay active with their friends.

## **Product Specifications:**

Model Number: 21087B

**Dimension:** 3830x2380x2540mm **Safety Zone:** 7490x6040mm

Age Range: 2-5 Years Child Capacity: 12-16 Fall Height: 68cm(2'3")